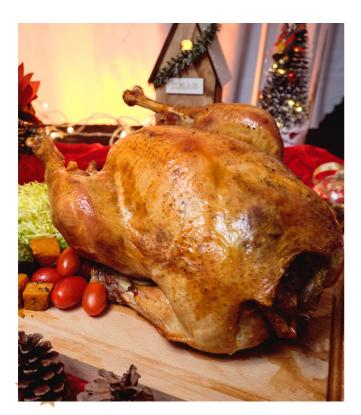

# D. Christmas Family Set

Serving for approx. 10 persons

| ltem no | Christmas Party Set (Drop-off only)                                                                                                                         | Remark                                                                                                                                                                   |
|---------|-------------------------------------------------------------------------------------------------------------------------------------------------------------|--------------------------------------------------------------------------------------------------------------------------------------------------------------------------|
| FC01    | Cherry Tomato, French Beans, Mozzarella<br>Cheese & Baby Spinach Salad, served with<br>Pesto & Balsamic Vinegar (V) (L Tray)<br>香草醬車厘茄法邊豆水牛芝士菠菜沙律配意大利黑醋 (素) | *(plus \$400 change to Italy Cold<br>Seafood Salad with Lemon, Parsley &<br>Olive (Prawn, Scallop, Mussel &<br>Cuttlefish)<br>*(+\$400 可轉意大利凍海鮮沙律配檸檬汁、香芹及水欖(大蝦、帶子、青口及墨魚) |
| FC02    | Mini Angus Beef Burger<br>迷你安格斯漢堡                                                                                                                           |                                                                                                                                                                          |
| FC03    | Roasted Turkey with Traditional Stuffings &<br>Cranberry Sauce<br>傳統聖誕火雞配金巴利汁                                                                               | Size ~12-14lb /pc<br>每隻: 12-14磅                                                                                                                                          |
| FC04    | Selected Snack Platter (Spicy Chicken Wing,<br>Thai Fish Cake & Curry Samosa)<br>窩心小食拼盤 (香辣雞翼及泰式魚餅及咖哩角)                                                     |                                                                                                                                                                          |
| FC05    | Garlicky Greek Spaghetti with Broccoli (V) (M<br>Tray)<br>香蒜水欖辣椒車厘茄西蘭花意粉 (素)                                                                                |                                                                                                                                                                          |
| FC06    | Christmas Dessert Platter (2 kinds)<br>聖誕甜品拼盤 (2款)                                                                                                          |                                                                                                                                                                          |